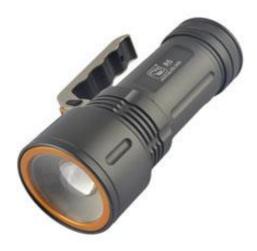

YK-501MZ www.logitechinc.in

## **Led Search Light**

## Features:

- Ultra Bright Led Light
- High Intensity Light
- Extensive Lifetime of Led
- Multi-mode Operation

## **Technical Specifications:**

- Operating Temp -10 To +55 Deg C
- Input AC Charging: AC 220 V 50 Hz.
- Rotate the head to focus
- light source: XPE cree bulb
- Button Function:3 mode( high light-weak light-flashlight )
- Long press :SOS
- Surface treatment: wear proof anodized oxide
- Crust material: Aluminum Alloy
- Switch: push-button middle switch
- Weight: 379.5g/PC
- Dimension: length\*head dia.\*tail dia. 177\*39\*27mm
- power supply: 2 lithium battery 18650 or 4AA dry battery
- Max Lumens: 800lm
- Led service life: more than 100.000 hour